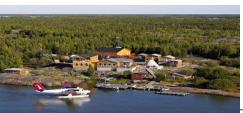

#### DAY 3

- OArrive at Trout Rock Lodge by floatplane
- O Boat Trip to Island
- Onshore fishing & Berry Picking
- Shore Lunch on Great Slave Lake

Enjoy a breathtaking boat trip on the Great Slave Lake, the 2nd largest lake in Canada. The scenic views of the islands are untouched as like hundreds years ago. Great Slave Lake is an excellent fishing spot for Northern Pike. You can try onshore fishing to target at the big monster fish! After that, you can pick berry for making fresh jam for on-shore lunch.