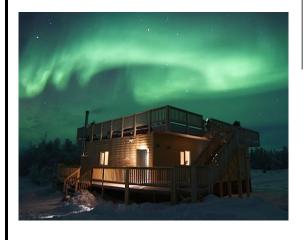

**OAurora Viewing -Aurora Station** 

**NIGHT** 

Enjoy Aurora Borealis in a comfort, cozy Aurora Station with 360 degrees sky-deck observatory in the Arctic. Hot beverages and snacks are served. Clean and tidy flushing toilets in the log cabin with Aboriginal tipis for photography. Our tour guides will provide photography service.