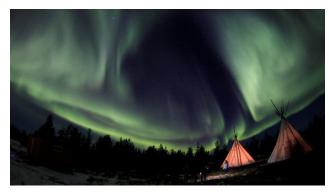

## Date: Itinerary: DAY 2 Explore the beautiful city of Yellowknife: Legislative Assembly, Northern Heritage Prince of Wales Museum, Frontier Visitor Centre. A scenic drive through downtown and iconic Old Town to the Pilot's Monument where you can overlook the view of Yellowknife City. DAY Drive from Yellowknife City to Dettah (Dene Community) on OAurora Viewing- Aboriginal Village the ice road, spend 4 hrs on the shore line of Great Slave lake with wood stove cabin to view the spectacular Northern Lights. Authentic northern snacks and hot beverages will be served. Sharing Dene way with the traditional drumming performance. Complimentary hot drinks and late-night snack will help making your experience magical. NIGHT