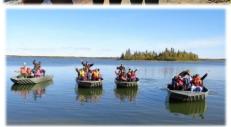

#### DAY 3

- OArrive at Trout Rock Lodge by floatplane
- O Boat Trip to Island
- Onshore fishing & Berry Picking
- Shore Lunch on Great Slave Lake

Enjoy a breathtaking boat trip on the Great Slave Lake, the 2nd largest lake in Canada. The scenic views of the islands are untouched as like hundreds years ago. Great Slave Lake is an excellent fishing spot for Northern Pike. You can try onshore fishing to target at the big monster fish! After that, you can pick berry for making fresh jam for on-shore lunch.