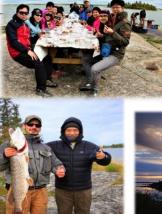

#### DAY 3

- OArrive at Trout Rock Lodge by floatplane
- O Boat Trip to Island
- Onshore fishing & Berry Picking
- Shore Lunch on Great Slave Lake

Enjoy a breathtaking boat trip on the Great Slave Lake, the 2nd largest lake in Canada. The scenic views of the islands are untouched as like hundreds years ago. Great Slave Lake is an excellent fishing spot for Northern Pike. You can try onshore fishing to target at the big monster fish! After that, you can pick berry for making fresh jam for on-shore lunch.

Breakfast: At hotel Lunch: Shore Lunch Dinner: Local restaurant Explorer Hotel / Chateau Nova