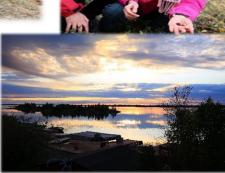

**OAurora Viewing -Aurora Station** 

**NIGHT** 

Enjoy Aurora Borealis in a comfort, cozy Aurora Station with 360 degrees sky-deck observatory in the Arctic. Hot beverages and snacks are served. Clean and tidy flushing toilets in the log cabin with Aboriginal tipis for photography. Our tour guides will provide photography service.

OAurora Viewing -Deluxe coach

We will drive you to different lakes to hunt for a good spot for aurora viewing and relax yourself in our luxurious bus. You will enjoy Aurora Borealis around the lakes, seeing the reflection on the lakes while aurora appears.