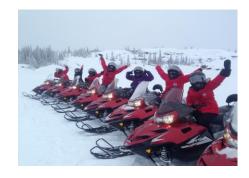

#### **Optional Tours:**

**Snowmobile Tour**: Feel the thrill of freedom, glide over a frozen lake and through forested trails. Basic safety and operating instructions will be provided. Tour will be fully guided for your comfort and safety. Helmets are provided, and winter clothing can be rented for the tours.