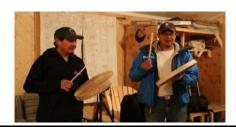

#### **OAurora Viewing- Aboriginal Village**

Aurora Viewing- Aboriginal Village: Drive from Yellowknife City to Dettah (Dene Community) on the ice road, spend 4 hrs on the shore line of Great Slave lake with wood stove cabin to view the spectacular Northern Lights. Authentic northern snacks and hot beverages will be served. Sharing Dene way with the traditional drumming performance. Complimentary hot drinks and late-night snack will help making your experience magical.