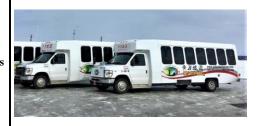

#### Night Activities

**Aurora Viewing -Deluxe coach:** We will drive you to different lakes to hunt for a good spot for aurora viewing and relax yourself in our luxurious bus. You will enjoy Aurora Borealis around the lakes, seeing the reflection on the lakes while aurora appears.