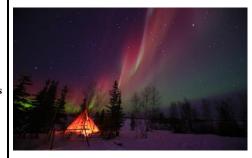

#### **OAurora Viewing- Aboriginal Village**

Aurora Viewing- Aboriginal Village: Drive from Yellowknife City to Dettah (Dene Community) on the ice road, spend 4 hrs on the shore line of Great Slave lake with wood stove cabin to view the spectacular Northern Lights. Authentic northern snacks and hot beverages will be served. Sharing Dene way with the traditional drumming performance. Complimentary hot drinks and late-night snack will help making your experience magical.

#### Night Activities

**Aurora Viewing -Deluxe coach:** We will drive you to different lakes to hunt for a good spot for aurora viewing and relax yourself in our luxurious bus. You will enjoy Aurora Borealis around the lakes, seeing the reflection on the lakes while aurora appears.