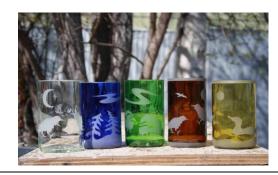

#### Glasswork workshop

Hand contour a glass container and turn it into glassware. The glassware is hand cut, ground and polished from your experiences in the Canadian subarctic where you can use the local animals, landscape and northern lights as added inspiration. Like you need any! Take home a perfect, more memorable gift that you handcrafted yourself.