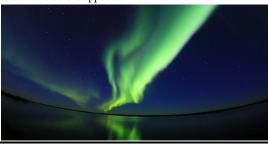

#### **OAurora Viewing- Aboriginal Village**

Aurora Viewing- Aboriginal Village: Drive from Yellowknife City to Dettah (Dene Community) on the ice road, spend 4 hrs on the shore line of Great Slave lake with wood stove cabin to view the spectacular Northern Lights. Authentic northern snacks and hot beverages will be served. Sharing Dene way with the traditional drumming performance. Complimentary hot drinks and late-night snack will help making your experience magical.