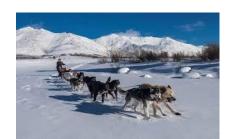

#### INCLUDED:

**©ALASKAN HUSKY DOG SLEDDING (45mins)** 

#### Suggested Optional Tour:

Snowmobile Tour

**ALASKAN HUSKY DOG SLEDDING:** Feel the thrill of freedom, glide over a frozen lake and through forested trails. Basic safety and operating instructions will be provided. Tour will be fully guided for your comfort and