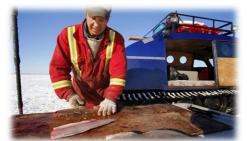

# INCLUDED: ©ICE FISHING TOUR

Suggested Optional Tour:

- Snowmobile Tour
- Glasswork Workshop

#### DAY 2

**ICE FISHING TOUR:** Enjoy a 4-hour ice fishing experience on Great Slave Lake. Learn about the pressure ridges that create impressive ice heaves. Watch a demonstration of commercial fishery and sample the catch. Enjoy the fresh fish meal with wild herb tea that delighted a day.