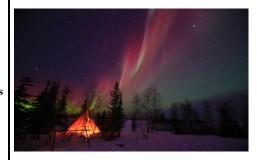

## OAurora Viewing- Aboriginal Village

## Night Activities

Aurora Viewing- Aboriginal Village: Drive from Yellowknife City to Dettah (Dene Community) on the ice road, spend 4 hrs on the shore line of Great Slave lake with wood stove cabin to view the spectacular Northern Lights. Authentic northern snacks and hot beverages will be served. Sharing Dene way with the traditional drumming performance. Complimentary hot drinks and late-night snack will help making your experience magical.

## Night Activities

Aurora Viewing -Deluxe coach: We will drive you to different lakes to hunt for a good spot for aurora viewing and relax yourself in our luxurious bus. You will enjoy Aurora Borealis around the lakes, seeing the reflection on the lakes while aurora appears.