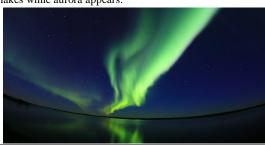

## OAurora Viewing- Aboriginal Village

## Night Activities

Aurora Viewing- Aboriginal Village: Drive from Yellowknife City to Dettah (Dene Community) on the ice road, spend 4 hrs on the shore line of Great Slave lake with wood stove cabin to view the spectacular Northern Lights. Authentic northern snacks and hot beverages will be served. Sharing Dene way with the traditional drumming performance. Complimentary hot drinks and late-night snack will help making your experience magical.

## Night Activities

Aurora Viewing -Deluxe coach: We will drive you to different lakes to hunt for a good spot for aurora viewing and relax yourself in our luxurious bus. You will enjoy Aurora Borealis around the lakes, seeing the reflection on the lakes while aurora appears.