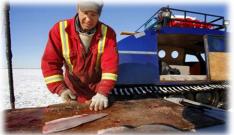

ICE FISHING TOUR: Enjoy a 4-hour ice fishing experience on Great Slave Lake. Learn about the pressure ridges that create impressive ice heaves. Watch a demonstration of commercial fishery and sample the catch. Enjoy the fresh fish meal with wild herb tea that delighted a day.

## **©ICE FISHING TOUR**