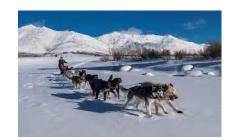

#### **INCLUDED:**

**©ALASKAN HUSKY DOG SLEDDING (45mins)** 

## Day Time Activities

Suggested Optional Tour:

- **Snowmobile Tour**
- **Bombardier Ice Fishing Tour**
- Glasswork Workshop

ALASKAN HUSKY DOG SLEDDING: Feel the thrill of freedom, glide over a frozen lake and through forested trails. Basic safety and operating instructions will be provided. Tour will be fully guided for your comfort and safety. Helmets are provided, and winter clothing can be rented for the tours.