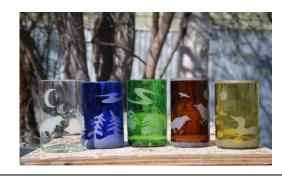

## Glasswork workshop

Hand contour a glass container and turn it into glassware. The glassware is hand cut, ground and polished from your experiences in the Canadian subarctic where you can use the local animals, landscape and northern lights as added inspiration. Like you need any! Take home a perfect, more memorable gift that you handcrafted yourself.