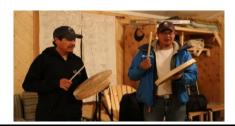

## Night Activities

Aurora Viewing- Aboriginal Village: Drive from Yellowknife City to Dettah (Dene Community) on the ice road, spend 4 hrs on the shore line of Great Slave lake with wood stove cabin to view the spectacular Northern Lights. Authentic northern snacks and hot beverages will be served. Sharing Dene way with the traditional drumming performance. Complimentary hot drinks and late-night snack will help making your experience magical.