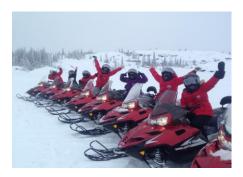

## **Optional Tours:**

**Snowmobile Tour:** Feel the thrill of freedom, glide over a frozen lake and through forested trails. Basic safety and operating instructions will be provided. Tour will be fully guided for your comfort and safety. Helmets are provided, and winter clothing can be rented for the tours.

## Day Time Activities

Suggested Optional Tour:

- Snowmobile Tour
- Glasswork Workshop

## Day Time Activities

Suggested Optional Tour:

- **Snowmobile Tour**
- **Bombardier Ice Fishing Tour**
- Glasswork Workshop

ALASKAN HUSKY DOG SLEDDING: Feel the thrill of freedom, glide over a frozen lake and through forested trails. Basic safety and operating instructions will be provided. Tour will be fully guided for your comfort and safety. Helmets are provided, and winter clothing can be rented for the tours.