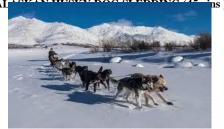

#### DAY 2

ALASKAN HUSKY DOG SLEDDING: Feel the thrill of freedom, glide over a frozen lake and through forested trails. Basic safety and operating instructions will be provided. Tour will be fully guided for your comfort and safety. Helmets are provided, and winter clothing can be rented for the tours.