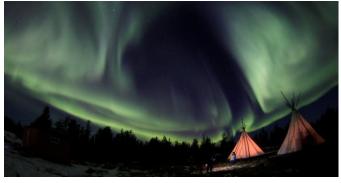

#### OAurora Viewing- Aboriginal Village

Aurora Viewing- Aboriginal Village: Drive from Yellowknife City to Dettah (Dene Community) on the ice road, spend 4 hrs on the shore line of Great Slave lake with wood stove cabin to view the spectacular Northern Lights. Authentic northern snacks and hot beverages will be served. Sharing Dene way with the traditional drumming performance. Complimentary hot drinks and late-night snack will help making your experience magical.