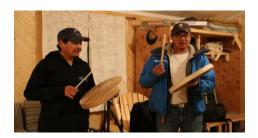

#### OAurora Viewing- Aboriginal Village

Aurora Viewing- Aboriginal Village: Drive from Yellowknife City to Dettah (Dene Community) on the ice road, spend 4 hrs on the shore line of Great Slave lake with wood stove cabin to view the spectacular Northern Lights. Authentic northern snacks and hot beverages will be served. Sharing Dene way with the traditional drumming performance. Complimentary hot drinks and late-night snack will help making your experience magical.