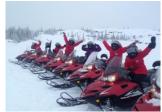

**Snowmobile Tour:** Feel the thrill of freedom, glide over a frozen lake and through forested trails. Basic safety and operating instructions will be provided. Tour will be fully guided for your comfort and safety. Helmets are provided, and winter clothing can be rented for the tours.