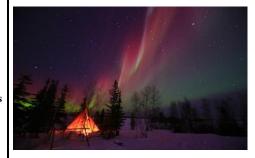

## **Winter Season**

|                        | Itinerary:                                                   |                                                                                                                                                                                                                                                                                                                             |
|------------------------|--------------------------------------------------------------|-----------------------------------------------------------------------------------------------------------------------------------------------------------------------------------------------------------------------------------------------------------------------------------------------------------------------------|
|                        | Leg (IEP) 14 A · 14 · 57 B · 14 · 1                          | DAY 1                                                                                                                                                                                                                                                                                                                       |
|                        | * Suggested Flight Arrival time in Yellowknife before 2:00pm |                                                                                                                                                                                                                                                                                                                             |
|                        | Arrive in Yellowknife                                        | Welcome To Yellowknife! City of The World's Greatest Nature Light Show!                                                                                                                                                                                                                                                     |
| Day Time<br>Activities | ♥Yellowknife City tour                                       | Explore the beautiful city of Yellowknife: Legislative Assembly, Northern Heritage Prince of Wales Museum, Frontier Visitor Centre. A scenic drive through downtown and iconic Old Town to the Pilot's Monument where you                                                                                                   |
|                        | YELLOWKNIFE                                                  | can overlook the view of Yellowknife City. During the Winter season, you will have a chance to experience the frozen Ice Road.                                                                                                                                                                                              |
|                        | <b>©</b> Aurora Viewing -Aurora Station                      | Aurora Viewing -Aurora Station: Enjoy Aurora Borealis in a comfort, cozy Aurora Station with 360 degrees sky-deck observatory in the Arctic. Hot beverages and snacks are served. Clean and tidy flushing toilets in the log cabin with Aboriginal tipis for photography. Our tour guides will provide photography service. |
| Night<br>Activities    |                                                              |                                                                                                                                                                                                                                                                                                                             |

#### OAurora Viewing- Aboriginal Village

Aurora Viewing- Aboriginal Village: Drive from Yellowknife City to Dettah (Dene Community) on the ice road, spend 4 hrs on the shore line of Great Slave lake with wood stove cabin to view the spectacular Northern Lights. Authentic northern snacks and hot beverages will be served. Sharing Dene way with the traditional drumming performance. Complimentary hot drinks and late-night snack will help making your experience magical.