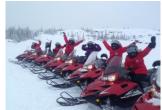

## Day Time Activities

Suggested Optional Tour:

- Ice Fishing Tour
- the Bombardier Ice Fishing Tour
- Snowmobile Tour
- Glasswork Workshop

**Snowmobile Tour:** Feel the thrill of freedom, glide over a frozen lake and through forested trails. Basic safety and operating instructions will be provided. Tour will be fully guided for your comfort and safety. Helmets are provided, and winter clothing can be rented for the tours.