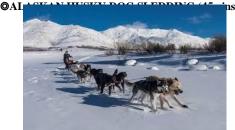

#### Day Time Activities :

This tour package include an Alaskan Husky Dog Sledding Tour per Person. Guests are welcome to join other optional activities, pleaase contact your tour guides for details.

#### DAY 2

ALASKAN HUSKY DOG SLEDDING: Feel the thrill of freedom, glide over a frozen lake and through forested trails. Basic safety and operating instructions will be provided. Tour will be fully guided for your comfort and safety. Helmets are provided, and winter clothing can be rented for the tours.