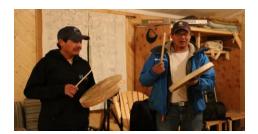

#### OAurora Viewing- Aboriginal Village

Aurora Viewing- Aboriginal Village: Drive from Yellowknife City to Dettah (Dene Community) on the ice road, spend 4 hrs on the shore line of Great Slave lake with wood stove cabin to view the spectacular Northern Lights. Authentic northern snacks and hot beverages will be served. Sharing Dene way with the traditional drumming performance. Complimentary hot drinks and late-night snack will help making your experience magical.