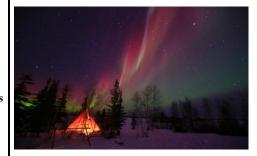

#### OAurora Viewing- Aboriginal Village

## Night Activities

**Aurora Viewing- Aboriginal Village:** Drive from Yellowknife City to Dettah (Dene Community) on the ice road, spend 4 hrs on the shore line of Great Slave lake with wood stove cabin to view the spectacular Northern Lights. Authentic northern snacks and hot beverages will be served. Sharing Dene way with the traditional drumming performance. Complimentary hot drinks and late-night snack will help making your experience magical.