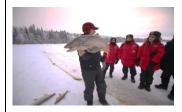

#### **Optional Tours:**

**Ice Fishing Tour:** Enjoy a 4-hour ice fishing experience on Great Slave Lake. Travel half an hour by the heated, snow-tracked vehicle to your comfortable fishing hut, then drop a line through several feet of ice, to see if you can pull in a big one. Enjoy a light fish feast in the cabin on the island.