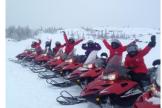

**Snowmobile Tour:** Feel the thrill of freedom, glide over a frozen lake and through forested trails. Basic safety and operating instructions will be provided. Tour will be fully guided for your comfort and safety. Helmets are provided, and winter clothing can be rented for the tours.