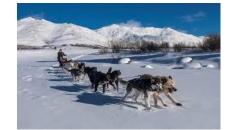

#### **©ALASKAN HUSKY DOG SLEDDING (45mins)**

#### DAY 2

ALASKAN HUSKY DOG SLEDDING: Feel the thrill of freedom, glide over a frozen lake and through forested trails. Basic safety and operating instructions will be provided. Tour will be fully guided for your comfort and safety. Helmets are provided, and winter clothing can be rented for the tours.