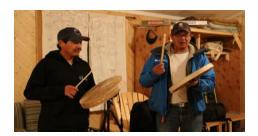

## Night Activities

**Aurora Viewing- Aboriginal Village:** Drive from Yellowknife City to Dettah (Dene Community) on the ice road, spend 4 hrs on the shore line of Great Slave lake with wood stove cabin to view the spectacular Northern Lights. Authentic northern snacks and hot beverages will be served. Sharing Dene way with the traditional drumming performance. Complimentary hot drinks and late-night snack will help making your experience magical.